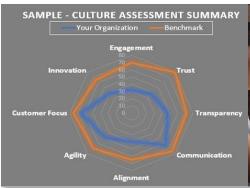

### **ASSESS**

We survey your employees to identify your company culture and change readiness. Discover your firm's Culture Map and Change Gauge score.